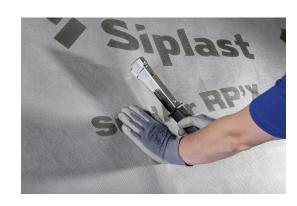

# Hammer tacker

Hammer tackers are used to quickly staple roofing underlay, attach membranes or insulation materials to framing or cladding.