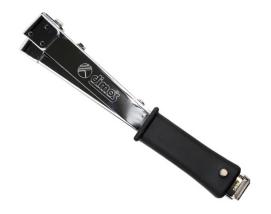

# Hammer tacker

Hammer tackers are used to quickly staple roofing underlay, attach membranes or insulation materials to framing or cladding.

#### **FEATURES**

Can be used with one hand for very fast installation High strength frame and mechanism

#### **Technical description**

Easy to load in the handle;

Flexible, comfortable and strong plastic handle. Made of steel for a 'good strike' when placing staples.

PVC handle for better grip.

For 10 mm staples to be able to use it for different thicknesses of materials.

Can load a large volume of staples.

Actions: To attach / To secure

Trades: Framework